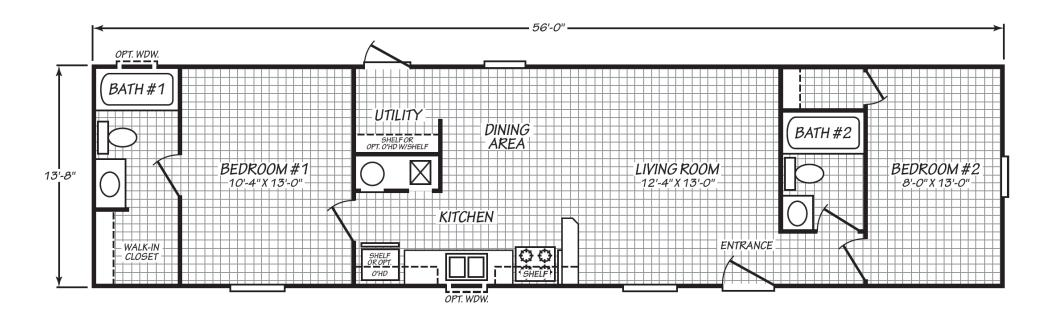

## **Wickerton**

Blue Ridge Single Series

765 SQ. FT. (Approximate) 2 Bedrooms, 2 Baths

Last Updated: 4-10-23