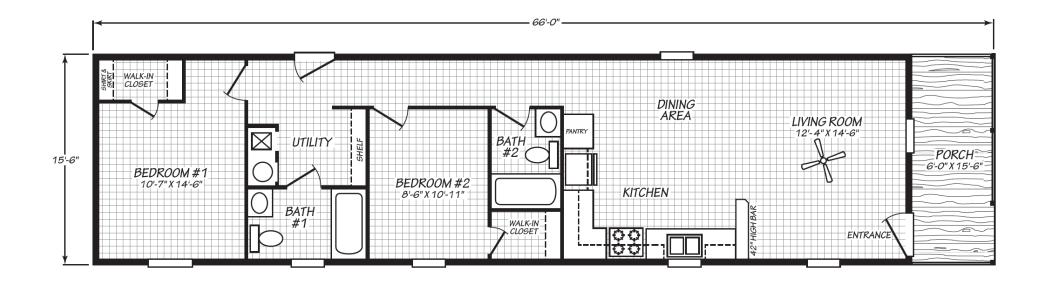

## **Waverly**

Blue Ridge Single Series

930 SQ. FT. (Approximate) 2 Bedroom, 2 Bath

Last Updated: 8-16-24