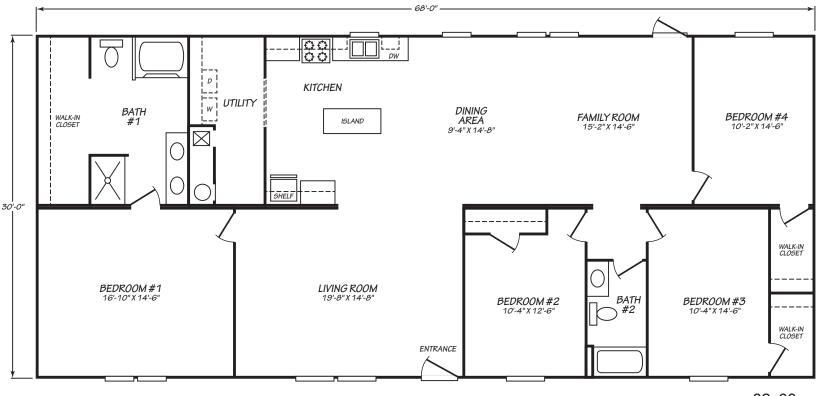

## Vansant

**Phoenix Series** 

2,040 SQ. FT. (Approximate) 4 Bedroom, 2 Bath

Last Updated: 8-30-23

32x68

FACTORY EXPO HOME CENTERS 90 Weaver Street Rocky Mount, VA 24151