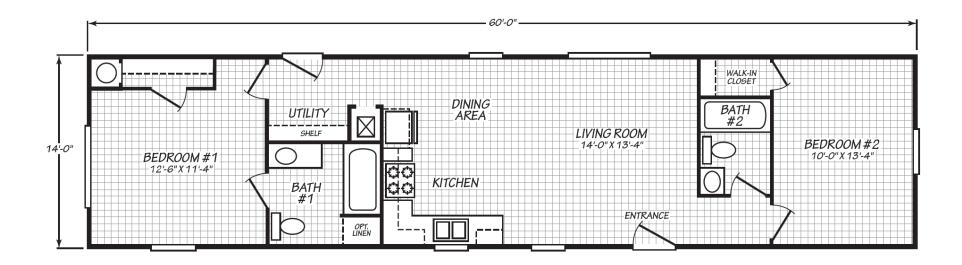

## **Tatboro**

Blue Ridge Single Series

840 SQ. FT. (Approximate) 2 Bedroom, 2 Bath

Last Updated: 4-15-25