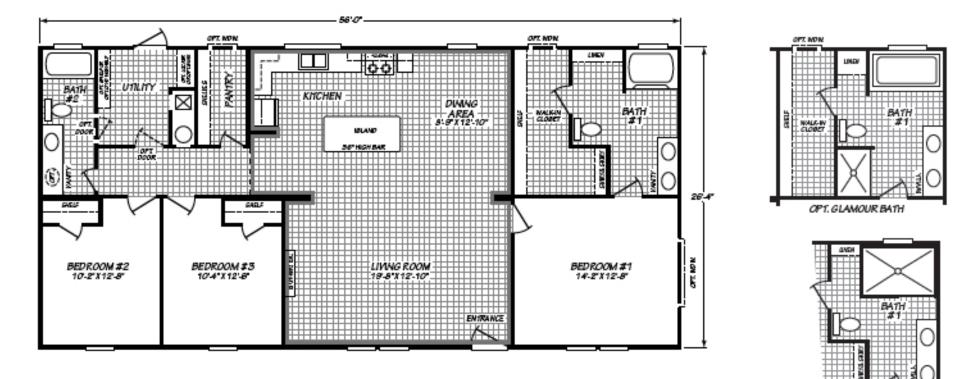

## Blue Ridge Single Series

1,474 SQ. FT. (Approximate) 3 Bedroom, 2 Bath

Last Updated: 5-28-21

OPT. 72" TILE SHOWER

FACTORY EXPO HOME CENTERS 90 Weaver Street Rocky Mount, VA 24151