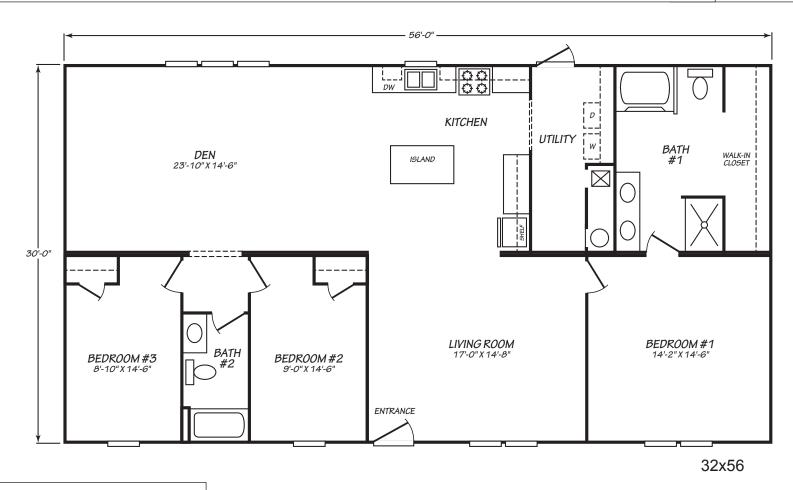

## **Penhook**

**Phoenix Series** 

1,680 SQ. FT. (Approximate) 3 Bedroom, 2 Bath

Last Updated: 8-30-23