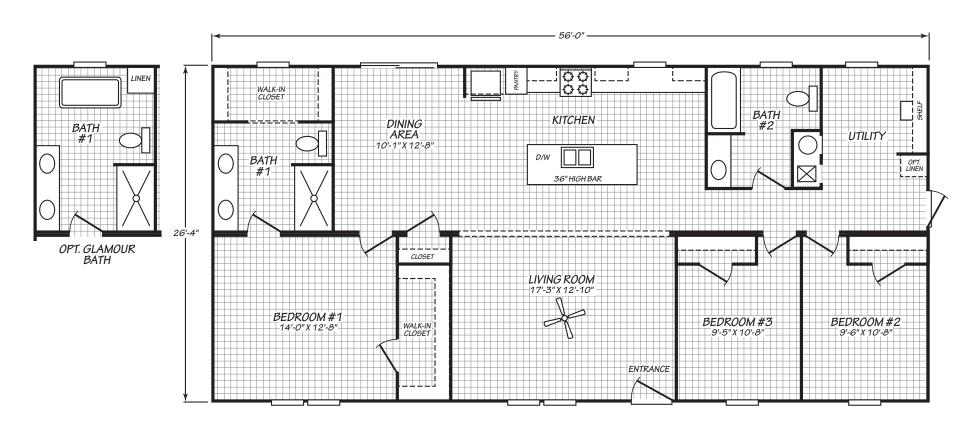

## **Newsoms**

Blue Ridge Multi-Wide Series

1,474 SQ. FT. (Approximate) 3 Bedroom, 2 Bath

Last Updated: 4-2-24