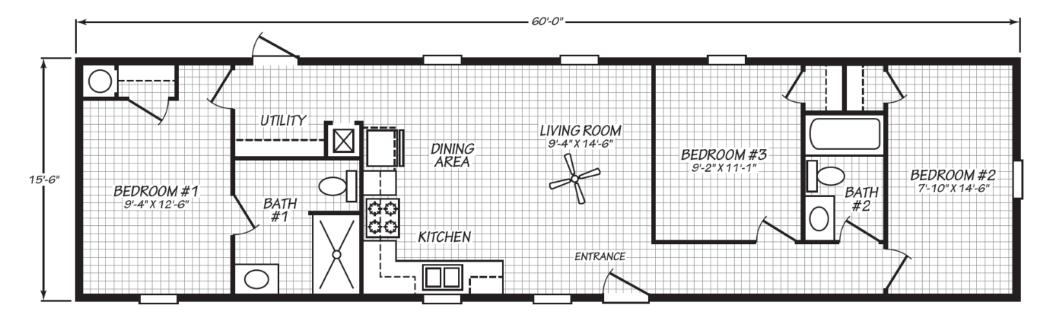

## Morganton

Blue Ridge Single Series 930 SQ. FT. (Approximate) 3 Bedroom, 2 Bath

Last Updated: 12-17-24

FACTORY EXPO HOME CENTERS 90 Weaver Street Rocky Mount, VA 24151