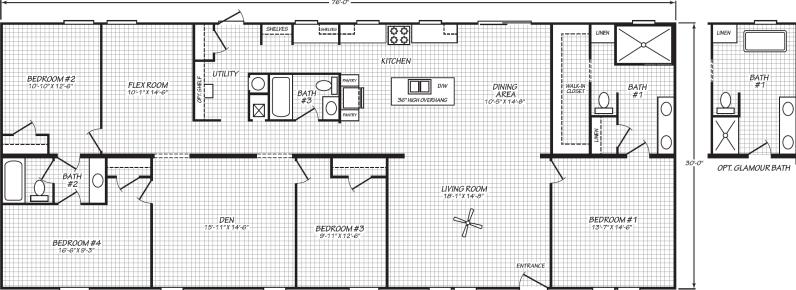

## **Mayberry**

Blue Ridge Multi-Wide Series

2,280 SQ. FT. (Approximate) 4 Bedroom, 3 Bath

Last Updated: 8-23-23