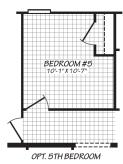

## **Mayberry**

Blue Ridge Multi-Wide Series

2,280 SQ. FT. (Approximate) 4 Bedroom, 3 Bath

Last Updated: 8-23-23