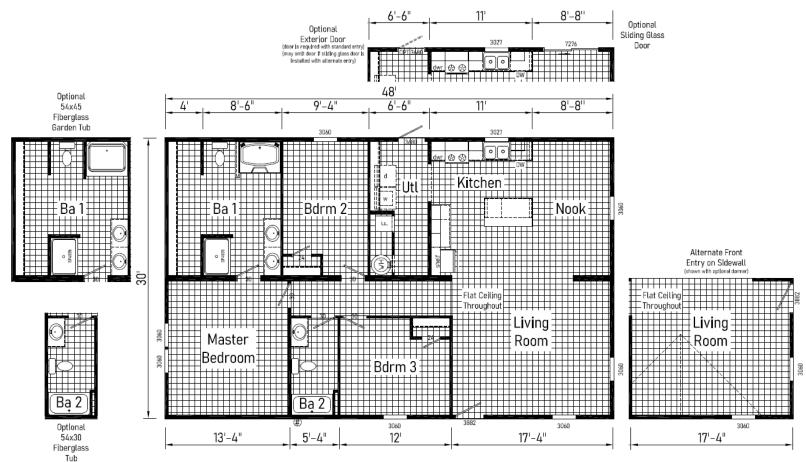

## **Marlington**

**Phoenix Series** 

1,440 SQ. FT. (Approximate) 3 Bedroom, 2 Bath

Last Updated: 3-25-24