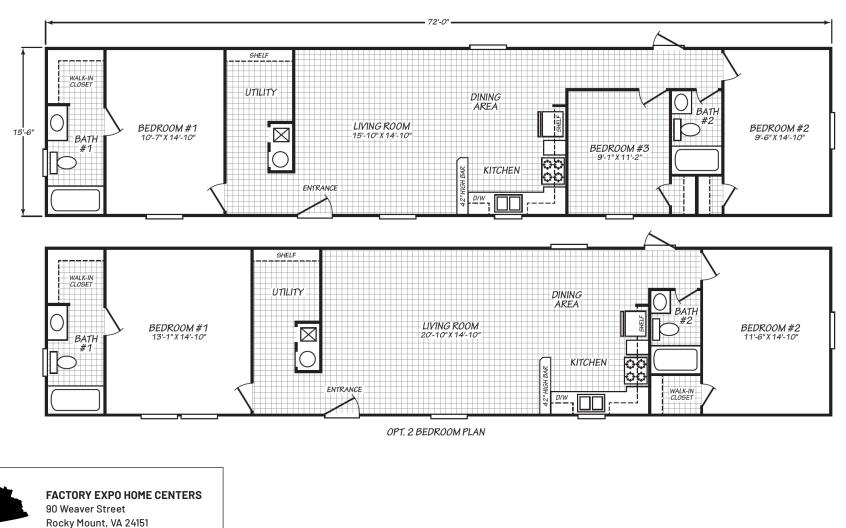

## Blue Ridge Single Series

1,116 SQ. FT. (Approximate) 3 Bedrooms, 2 Baths

Last Updated: 3-22-24