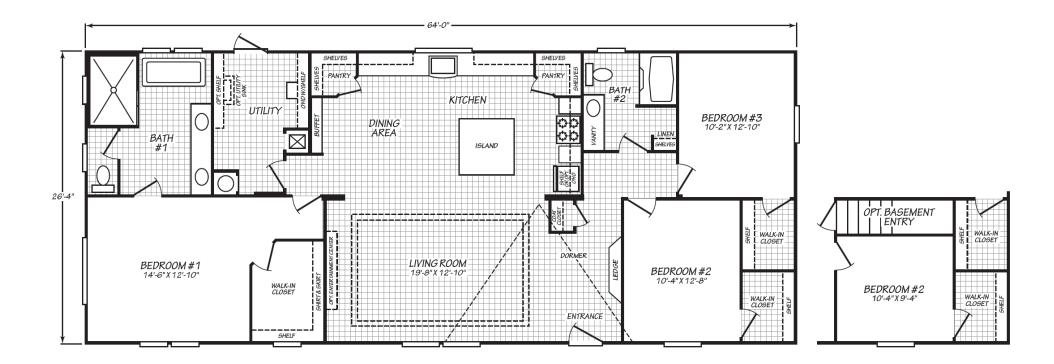

## Leanor

Blue Ridge Multi-Wide Series 1,685 SQ. FT. (Approximate) 3 Bedroom, 2 Bath

Last Updated: 7-22-22

FACTORY EXPO HOME CENTERS 90 Weaver Street Rocky Mount, VA 24151