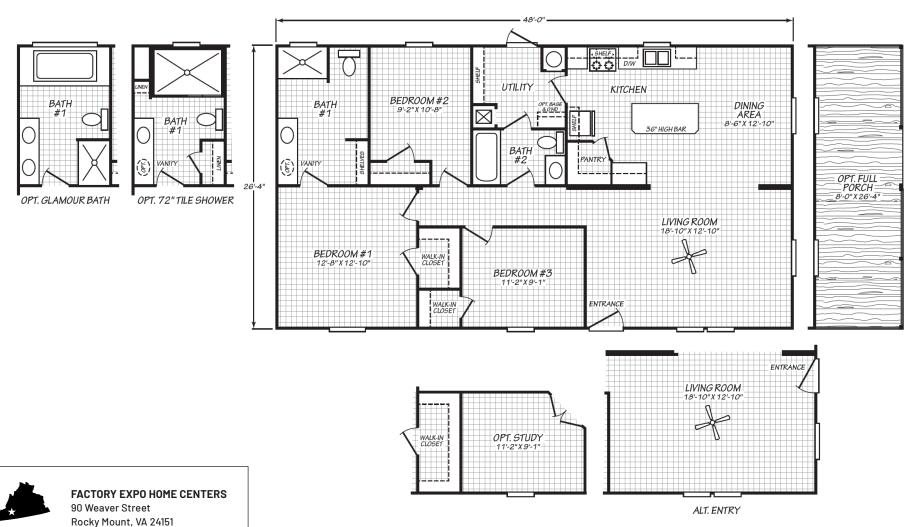

## Lapton

Blue Ridge Multi-Wide Series

1,264 SQ. FT. (Approximate) 3 Bedroom, 2 Bath

Last Updated: 4-7-23