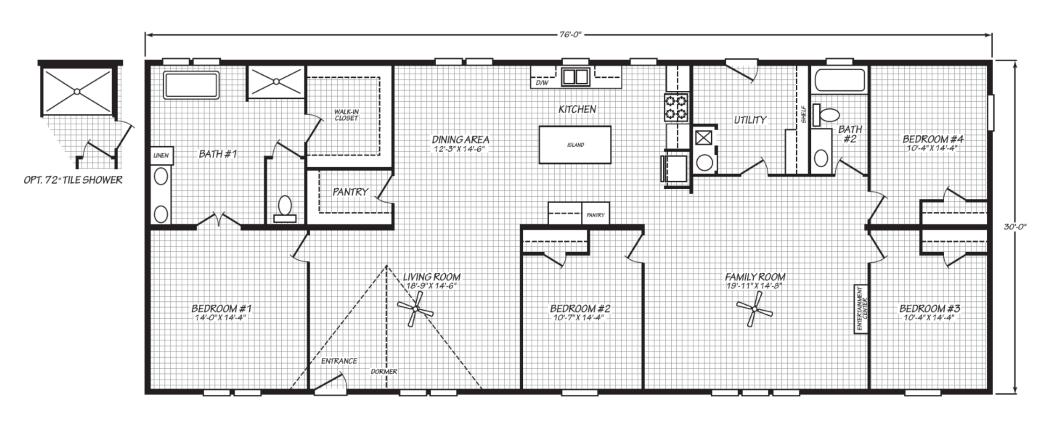

## Laneview

Blue Ridge Multi-Wide Series

2280 SQ. FT. (Approximate) 4 Bedroom, 2 Bath

Last Updated: 12-17-24