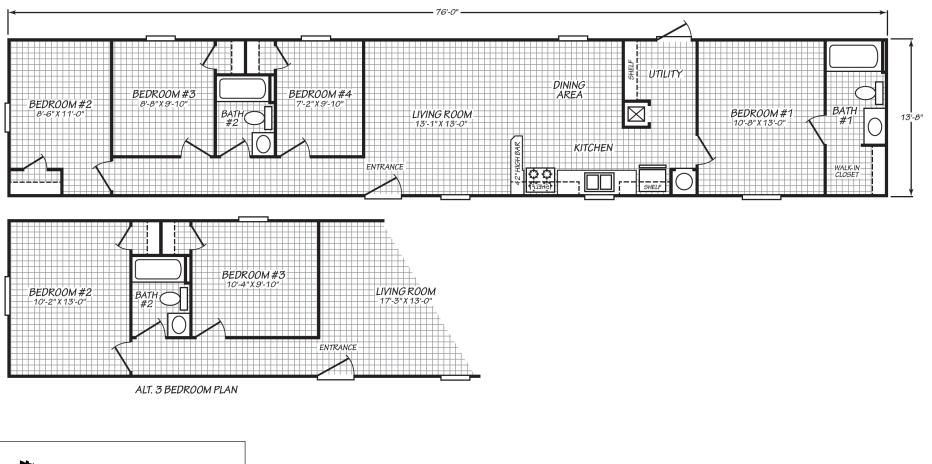

## Hendrix

Blue Ridge Single Series 1,038 SQ. FT. (Approximate) 4 Bedrooms, 2 Baths

Last Updated: 8-10-23

FACTORY EXPO HOME CENTERS 90 Weaver Street Rocky Mount, VA 24151