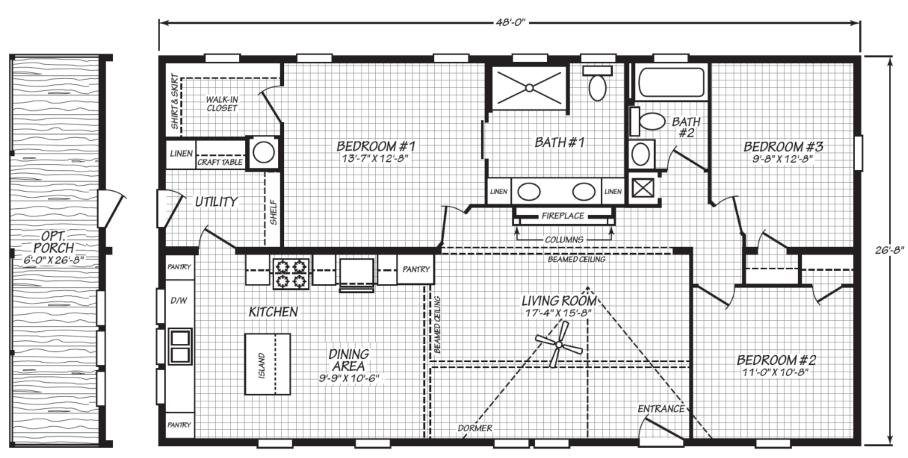

## **Greenwood**

Blue Ridge Multi-Wide Series

1280 SQ. FT. (Approximate) 3 Bedroom, 2 Bath

Last Updated: 12-17-24