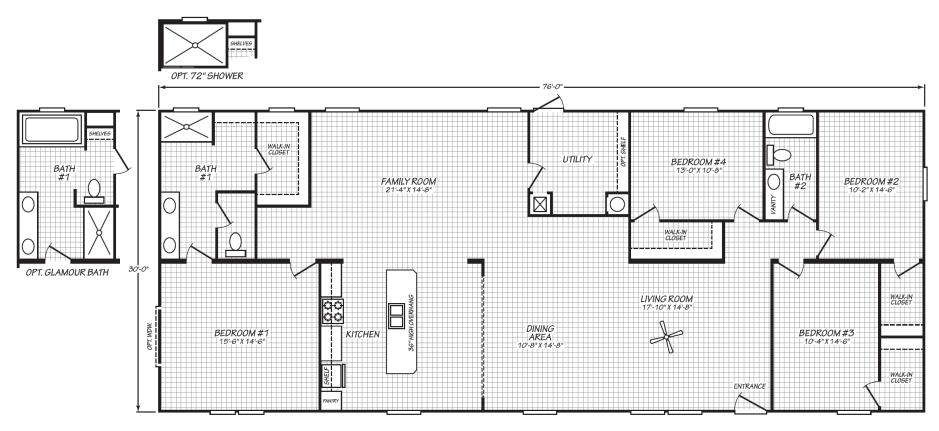

## **Gratton**

Blue Ridge Multi-Wide Series

2,280 SQ. FT. (Approximate) 4 Bedroom, 2 Bath

Last Updated: 3-22-24