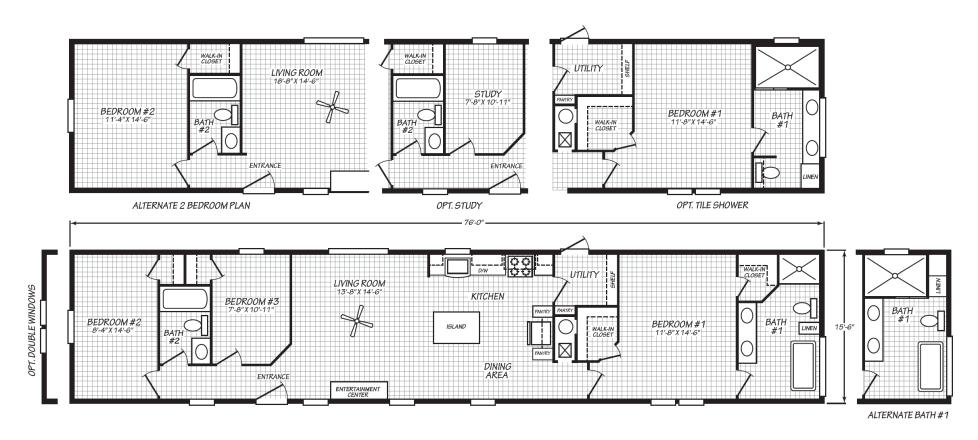

## **Graham**

Blue Ridge Single Series

1,178 SQ. FT. (Approximate) 3 Bedrooms, 2 Baths

Last Updated: 5-16-24