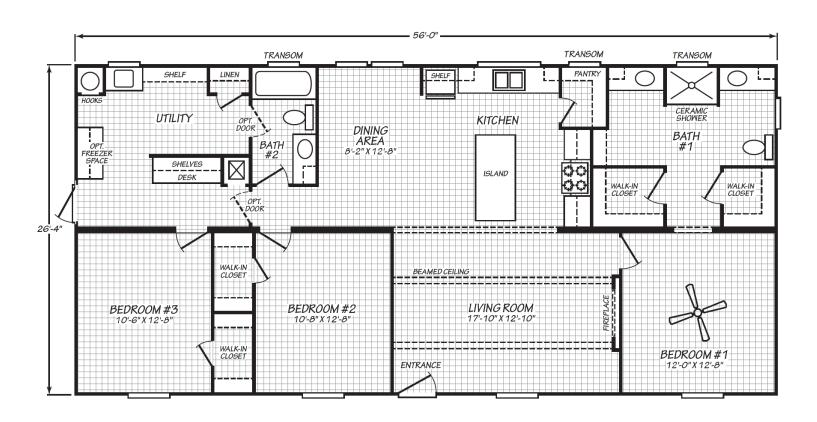

## **Franklin**

Blue Ridge Multi-Wide Series

1,474 SQ. FT. (Approximate) 3 Bedroom, 2 Bath

Last Updated: 10-23-23