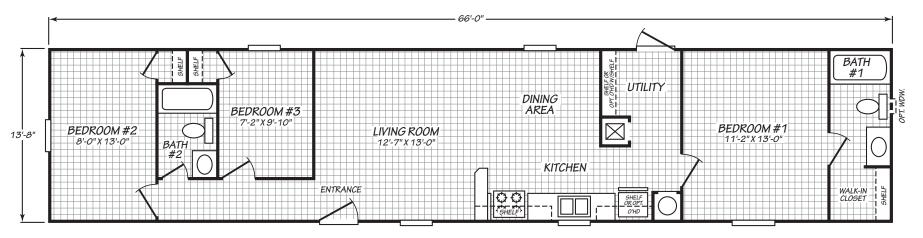

## **Fox Creek**

Blue Ridge Single Series

902 SQ. FT. (Approximate) 3 Bedroom, 2 Bath

Last Updated: 3-23-21