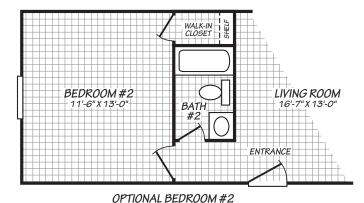

## **Fox Creek**

Blue Ridge Single Series

902 SQ. FT. (Approximate) 3 Bedroom, 2 Bath

Last Updated: 3-23-21