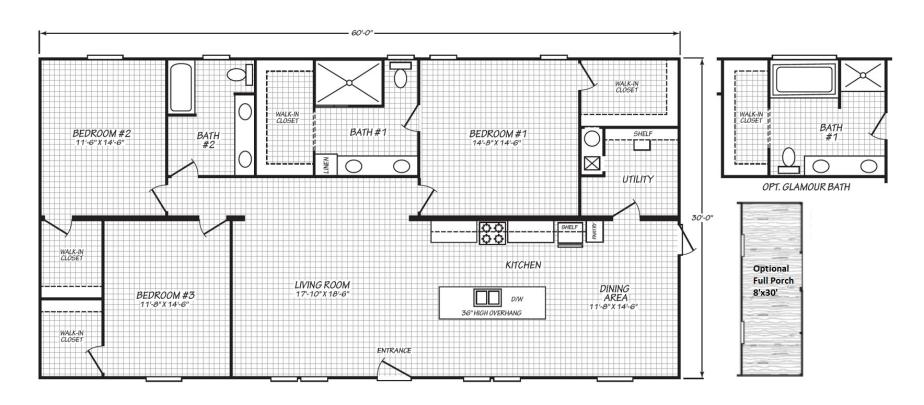

## **Fisherville**

Blue Ridge Multi-Wide Series

1,800 SQ. FT. (Approximate) 3 Bedroom, 2 Bath

Last Updated: 12-6-23