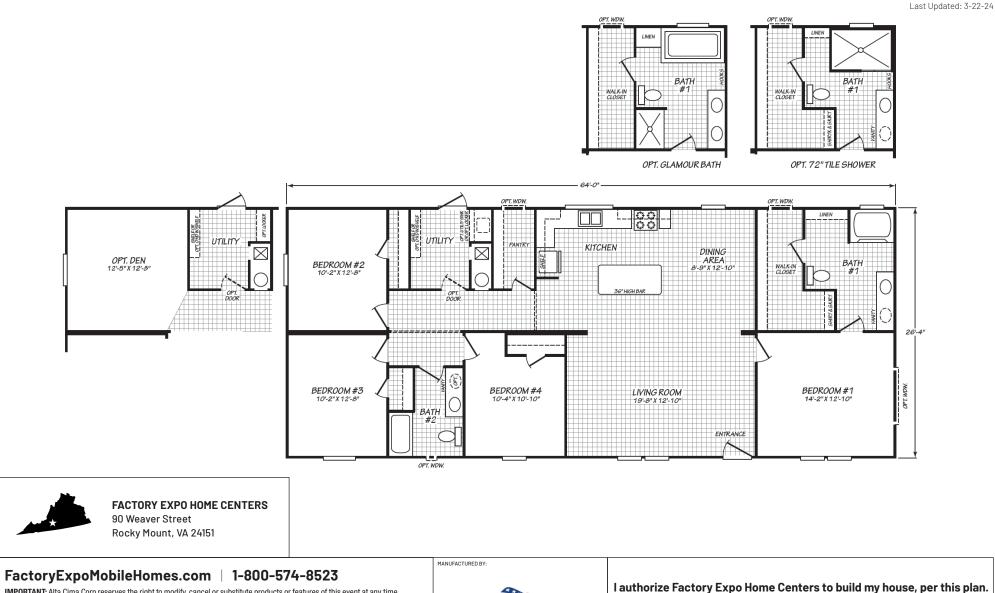

## Dante

## Blue Ridge Multi-Wide Series 1,685 SQ. FT. (Approximate) 4 Bedroom, 2 Bath

**IMPORTANT:** Alta Cima Corp reserves the right to modify, cancel or substitute products or features of this event at any time without prior notice or obligation. Pictures and other promotional materials are representative and may depict or contain floor plans, square footages, elevations, options, upgrades, extra design features, decorations, floor coverings, specialty light fixtures, custom paint and wall coverings, window treatments, landscaping, sound and alarm systems, furnishings, appliances, and other designer/decorator features and amenities that are not included as part of the home and/or may not be available at all locations. Home, pricing and community information is subject to change, and homes to prior sale, at any time without notice or obligation. ©2020 Alta Cima Corp. All rights reserved.