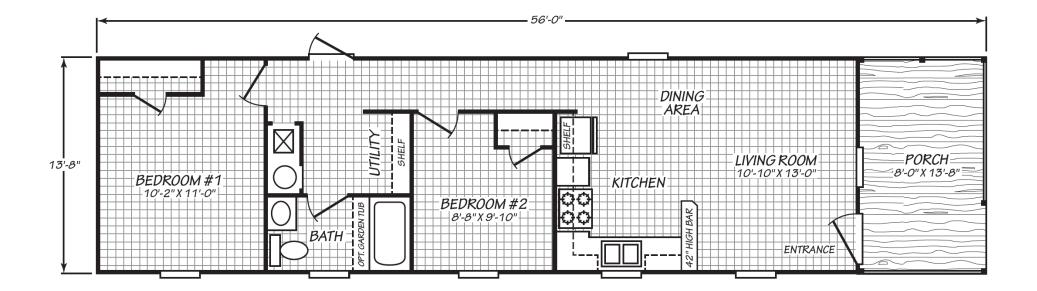

## Danforth

Blue Ridge Single Series 655 SQ. FT. (Approximate) 2 Bedroom, 1 Bath

Last Updated: 11-9-23

FACTORY EXPO HOME CENTERS 90 Weaver Street Rocky Mount, VA 24151