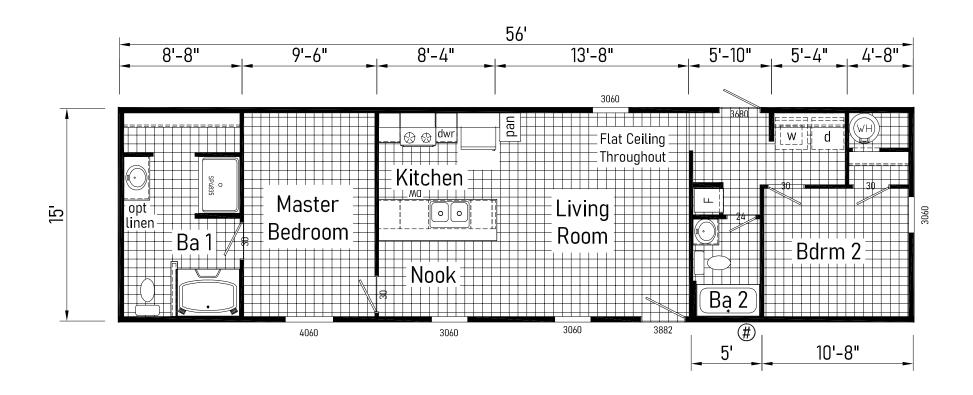

## Courtland

**Phoenix Series** 

840 SQ. FT. (Approximate) 2 Bedroom, 2 Bath

Last Updated: 2-28-24