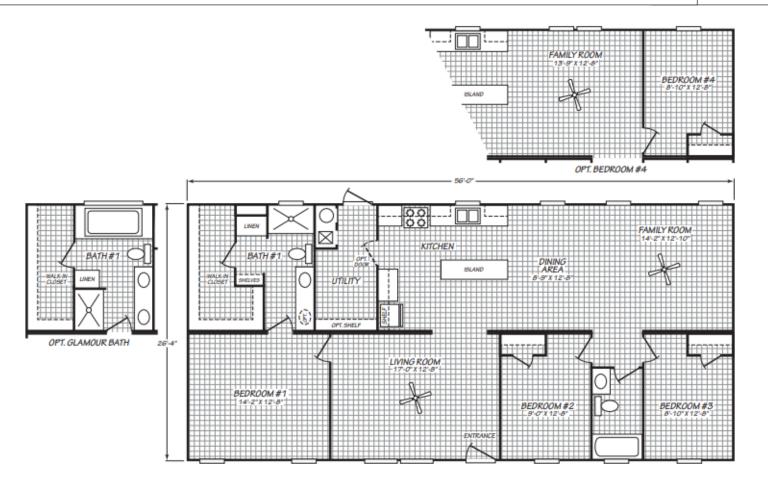

## Blue Ridge Multi-Wide Series 1,474 SQ. FT. (Approximate) 3 Bedroom, 2 Bath

Last Updated: 3-13-24

FACTORY EXPO HOME CENTERS 90 Weaver Street Rocky Mount, VA 24151