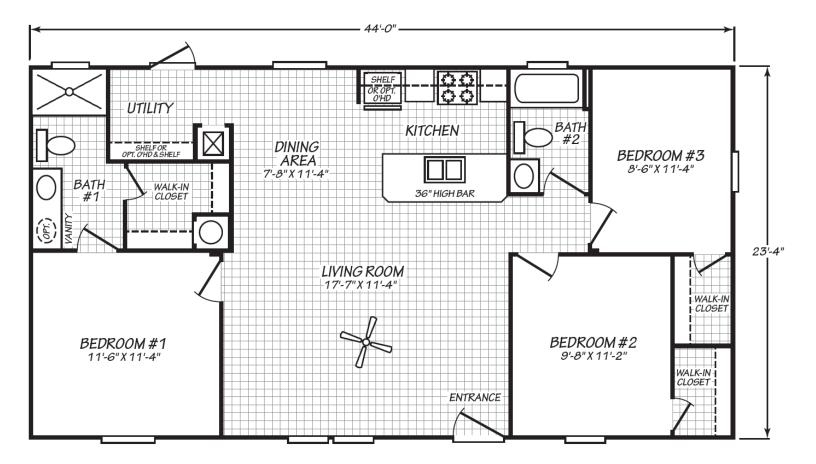

## Capron

Blue Ridge Multi-Wide Series

1,027 SQ. FT. (Approximate) 3 Bedroom, 2 Bath

Last Updated: 3-22-24

FACTORY EXPO HOME CENTERS 90 Weaver Street Rocky Mount, VA 24151