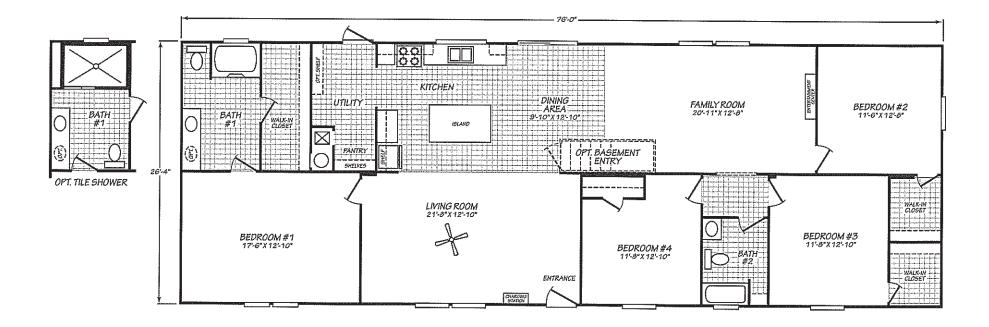

## Callaway

Blue Ridge Multi-Wide Series 2,001 SQ. FT. (Approximate) 4 Bedroom, 2 Bath

Last Updated: 12-6-23

FACTORY EXPO HOME CENTERS 90 Weaver Street Rocky Mount, VA 24151