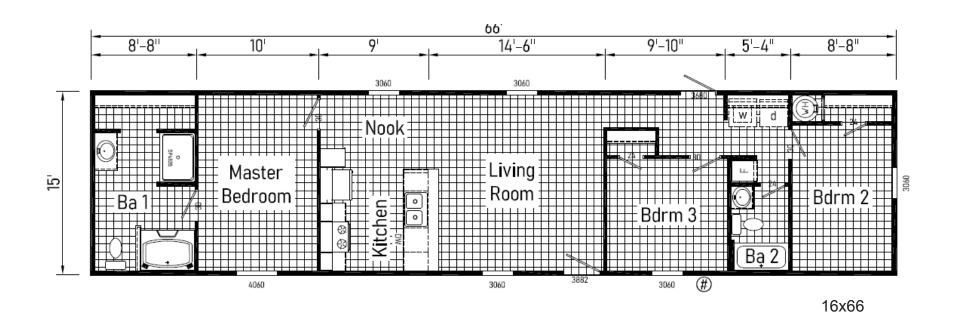

## **Broadford**

**Phoenix Series** 

1,056 SQ. FT. (Approximate) 3 Bedroom, 2 Bath

Last Updated: 8-30-23