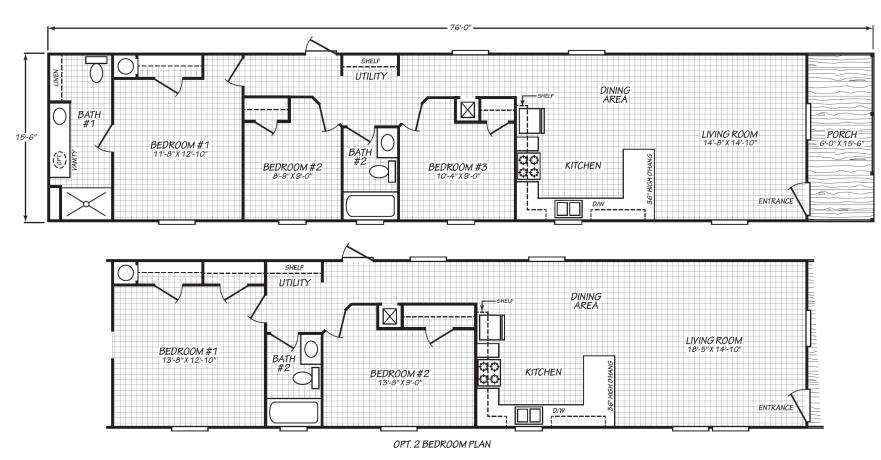

## **Boydton**

Blue Ridge Single Series

1,085 SQ. FT. (Approximate) 3 Bedrooms, 2 Baths

Last Updated: 11-28-23