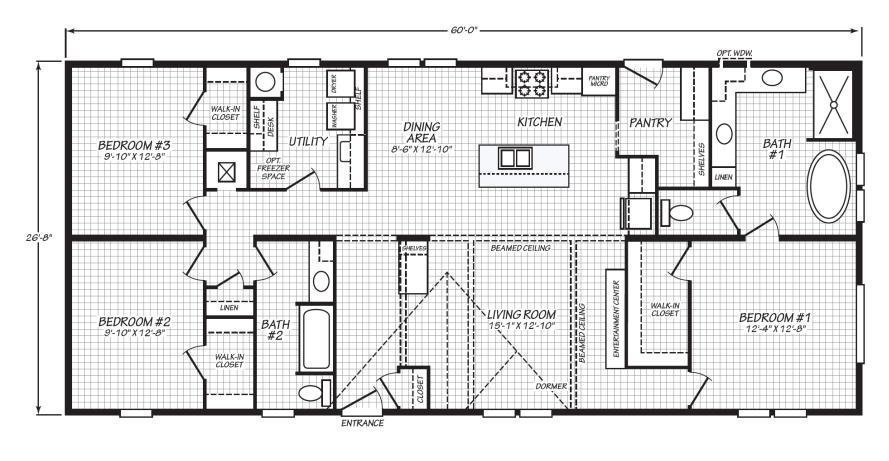

## **Avalon**

Blue Ridge Multi-Wide Series

1,600 SQ. FT. (Approximate) 3 Bedroom, 2 Bath

Last Updated: 7-1-25

FACTORY EXPO HOME CENTERS 90 Weaver Street Rocky Mount, VA 24151