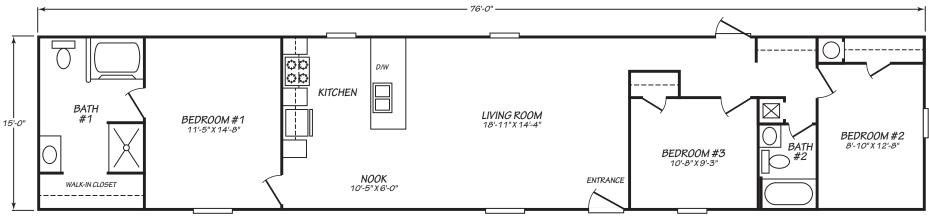

## Allisonia

## Phoenix Series 1,140 SQ. FT. (Approximate) 3 Bedroom, 2 Bath

Last Updated: 8-30-23

16x76

FACTORY EXPO HOME CENTERS 90 Weaver Street Rocky Mount, VA 24151